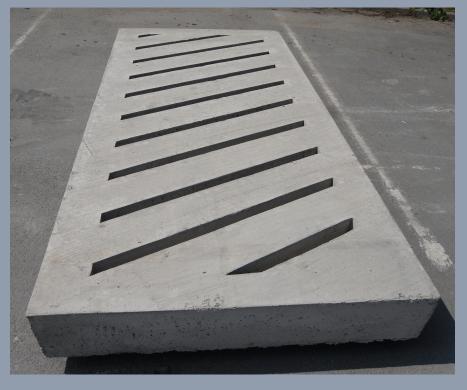

Designed to sit on 1000mm wide channel (precast or insitu)

Suitable for automatic and hand scraping

50mm Gaps ensure large volumes of slurry are easily discharged

Dry cast manufactured ensuring optimum strength and longevity of product

Non-slip brush finish ensuring safer cattle walking and hoof care

Class leading axle weights 8 & 12 Tonne (when supported along long edges)

D30 Size -3750mm x 1200mm x 190mm

D32 Size - 3000mm x 1200mm x 190mm